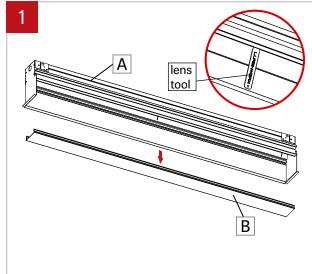

Make sure to reconnect the wires to the LED boards correctly.

Make sure the power to the fixure (A) is turned off. Remove the lens (B) with the included lens tool.

NOTE: Wire dimming conductors as Class 1