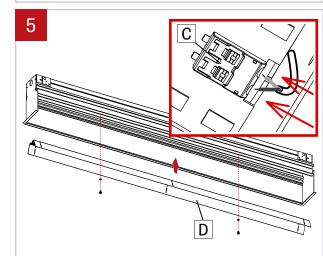

Disconnect LED molex connector (C) by taking a pointed object and pressing on the two tabs on the top. Unscrew the cartridge (D) and place it in a safe place.

Reconnect the LED connector (C) to the cartridge (D). Reinstall the cartridge (D) by using a screw with plastic washer. Do not apply too much pressure.