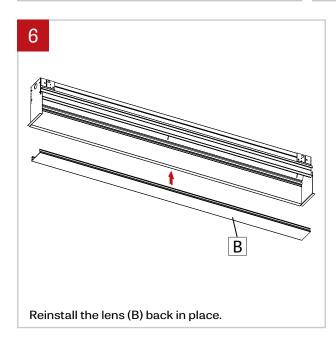

Make sure to reconnect the wires to the LED boards correctly.

Make sure the power to the fixure (A) is turned off. Remove the lens (B) with the included lens tool.

NOTE: Wire dimming conductors as Class 1