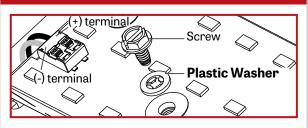

## DRIVER REPLACEMENT INSTRUCTIONS

IMPORTANT: Installation instructions are shown with Via Perimeter 3 and applies to all Via Perimeter sizes

Reflector must be reinstalled with the screw and plastic washer that was originally supplied. If not, it can result in an electrical failure.

Disconnect LED molex connector (C) by taking a pointed object and pressing on the two tabs on the top. Unscrew the cartridge (D) and place it in a safe place.

Reconnect the LED connector (C) to the cartridge (D). Reinstall the cartridge (D) by using a screw with plastic washer. Do not apply too much pressure.