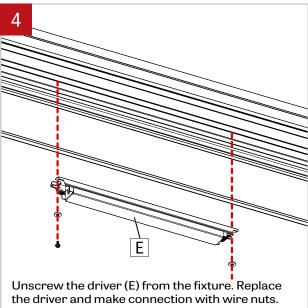

Disconnect LED molex connector (C) by taking a pointed object and pressing on the two tabs on the top. Unscrew the cartridge (D) and place it in a safe place.

Reconnect the LED connector (C) to the cartridge (D). Reinstall the cartridge (D) by using a screw with plastic washer. Do not apply too much pressure.