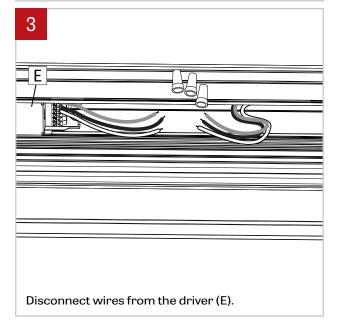

Disconnect LED molex connector (C) by taking a pointed object and pressing on the two tabs on the top. Unscrew the cartridge (D) and place it in a safe place.

Reconnect the LED connector (C) to the cartridge (D). Reinstall the cartridge (D) by using a screw with plastic washer. Do not apply too much pressure.