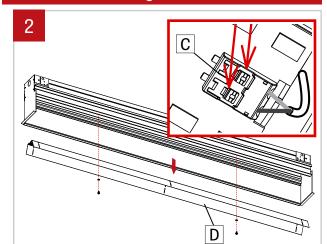

Disconnect LED molex connector (C) by taking a pointed object and pressing on the two tabs on the top. Unscrew the cartridge (D) and place it in a safe place.

Reconnect the LED connector (C) to the cartridge (D). Reinstall the cartridge (D) by using a screw with plastic washer. Do not apply too much pressure.